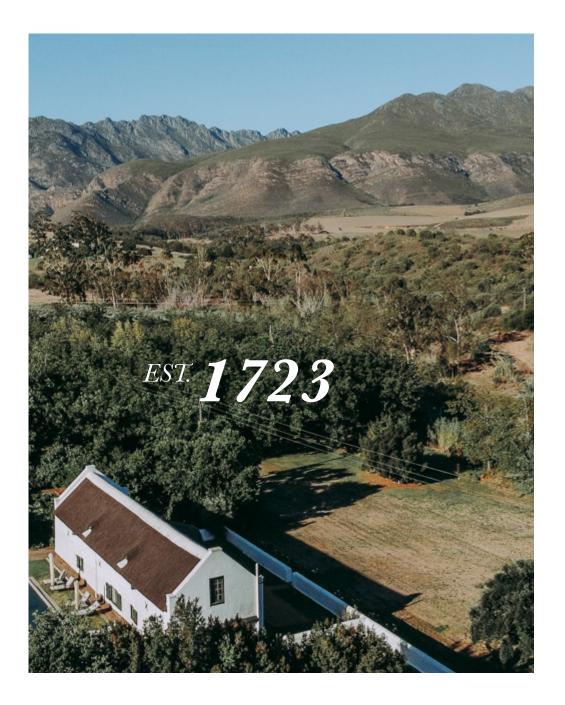

# JHG WINE COLLECTION TASTING NOTES

Our philosophy is to create delicious single-block wines – this is the smallest production unit for vineyards and may not exceed six hectares per cultivar.

Since 1723, Jan Harmsgat Farm, or JHG, is situated on the most southern tip of the Robertson Wine valley along the foothills of the Langerberg Mountains.