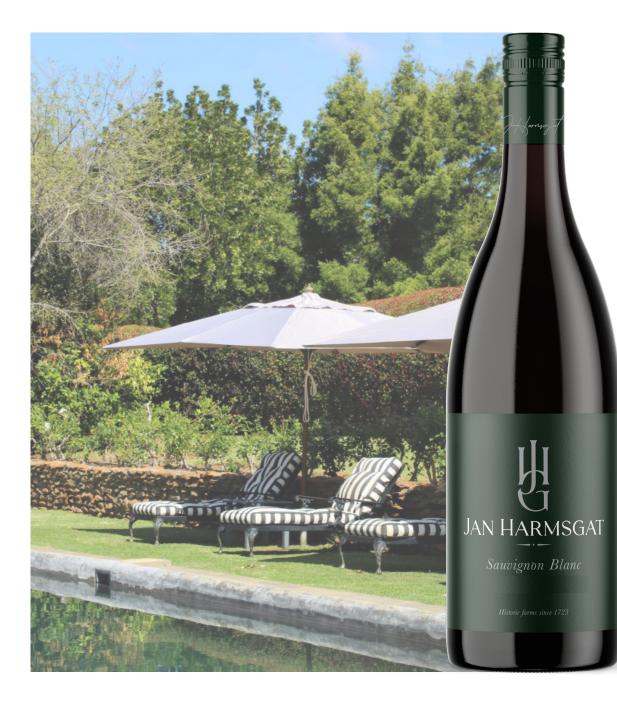

# 2021 Sauvignon Blanc

Lively and fresh as Sauvignon Blanc should be, without being overly showy or harsh. Flavours of fig, melon and other tropical fruits are ripe, juicy and filled out with some lees-enrichment but also leave a crisp, clean finish. Uncomplicated, satisfying and best enjoyed over the next year.

STYLE:

Crisp, fresh, fruit driven style.

**NOSE:** Green figs, gooseberries, guava.

**PALATE:** Elegant with fresh lingering after taste.

Ph: 3,46; Vol: 13%; VA: 0,22; VS02: 21mg/l; TS02: 80mg/l; RS: 1,9g/l