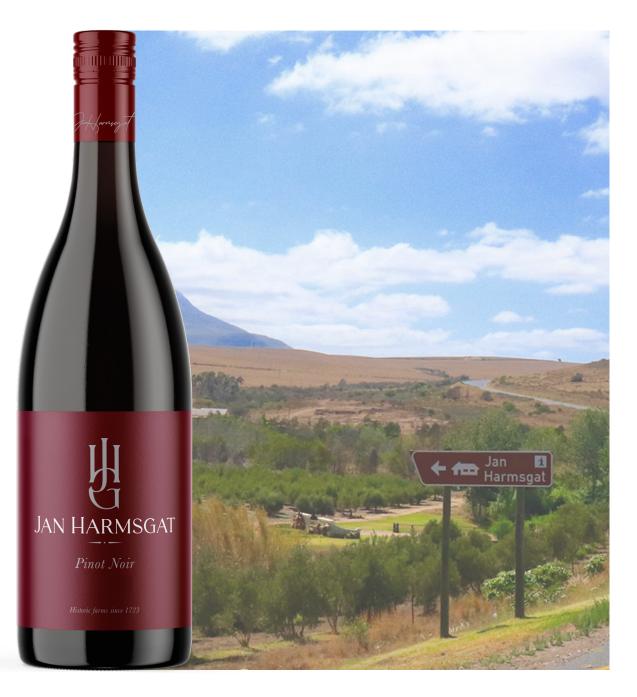

## 2021 Pinot Noir

Our newest addition to the JHG boutique wine collection is the Pinot Noir. The very first attempt at making this wine we won the trophy for best Pinot Noir in the Robertson Wine Valley at the Young Wine Awards.

> <u>STYLE:</u> Light and soft in style red wine.

**NOSE:** Dark cherries and strawberries, slight earthiness.

**PALATE:** Soft tannin structure and smooth texture.

WOOD MATURATION: 3 Months, 225L French oak, 4th fill.

Ph: 3,75; Vol: 13%; VA: 0,64; VS02: 26mg/l; TS02: 62mg/l; RS: 2,23g/l