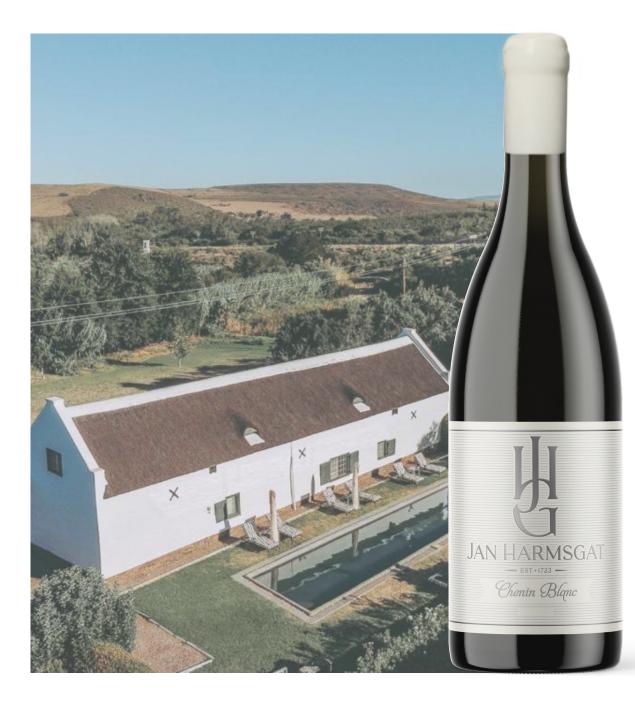

## 2021 Chenin Blanc

Bright and generous, 2020 exudes ripe, tropical aromas of melon, mango and pineapple plus a hint of exotic honey. Similar flavour richness and persistence is intensified by taut, natural freshness, which gives the wine an overall sense of lightness. Very moreish!

> **<u>STYLE:</u>** Fresh, fruit driven with minerality.

**NOSE:** *Hints of lime, pears and honey.* 

**PALATE:** Rich with a round mouth feel, yet very crispy at the end.

**MATURATION:** Wood maturation in French oak barrels, 6 months.

#### 2000 BOTTLES PRODUCED

Ph: 3.59; TA: 5.29; Vol: 13.94%; VA: 1.22; VS02: 19mg/l; TS02: 133mg/l; RS: 1.2g/l