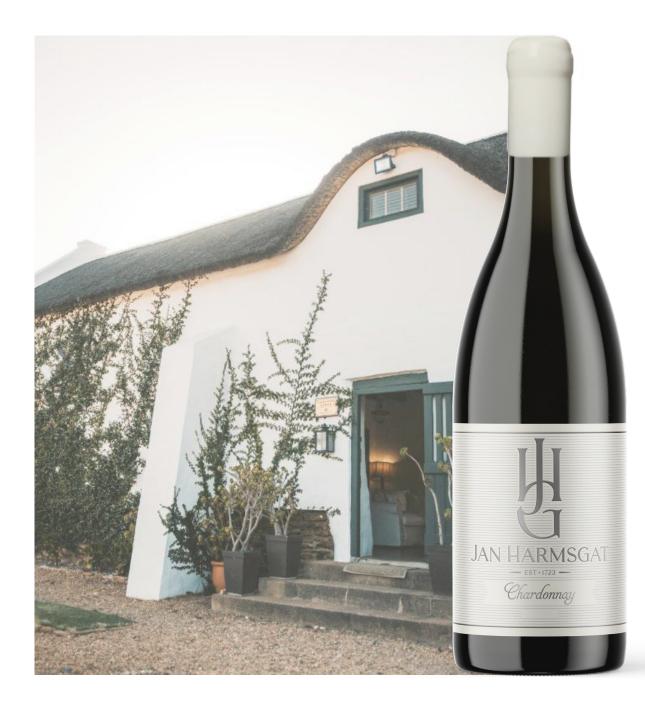

## 2021 Chardonnay

A Chardonnay with gentle yet enticing roast hazelnuts, whipped butter and lick of oak vanillin aromatic complexity. Rounded, with good density and energising fresh core, the palate has great texture; overall harmony encourages current enjoyment; a few years' ageing is also possible.

#### **STYLE:**

Fruit driven, with integrated wood that's barely noticeable.

**NOSE:** Citrus, stone fruit, hints of pineapple

**PALATE:** Rich with a round mouth feel, yet elegant.

MATURATION: 10 Months, 225L French oak casks, 4th fill.

#### 5000 BOTTLES PRODUCED

Ph: 3,49; TA: 4,92; Vol: 13.42%; VA: 0.71; VS02: 25mg/l; TS02: 122mg/l; RS: 1.21g/l