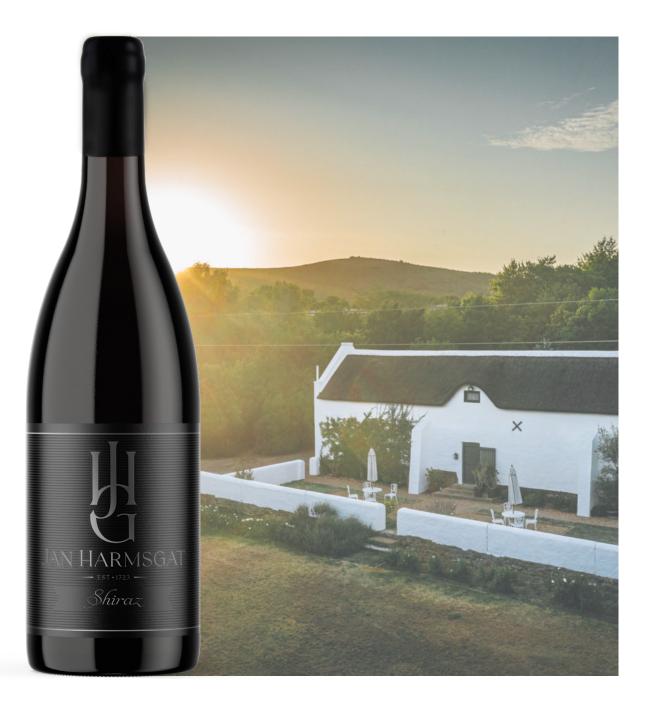

## 2021 Shiraz

For a red wine so young, this Shiraz is remarkably drinkable with plenty of dark soft berries and spice to the fore. The flavours are rich and mouthfilling, while comfortably fresh tannins ensure there's no heaviness. Should give pleasure over the next year or two.

> **<u>STYLE:</u>** Spicy and fruit driven.

**NOSE:** Mulberry and cherries.

**PALATE:** *Juicy ripe plums and black cherries.* 

WOOD MATURATION: 12 Months, 225L French oak, 4th fill.

#### 5000 BOTTLES PRODUCED

Ph: 3.61; Vol: 14.24%; VA: 1.02; VS02: 22mg/l; TS02: 78mg/l; RS: 2,06g/l